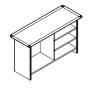

Considering form, size, and storage capacity allowed by the workstation structure, you can efficiently create your storage system by selecting from a wide range of bookshelves, cabinets and file drawers. The storage space is provided in various sizes and designs according to international standards, so that various data companies need can be arranged and stored in one place.

## General Stroage system

Depending on function and usage, various models of drawers are provided, including the independent type, positioned at the lower part of the desk, and the extension type, which extends the workspace to the same height of the upper panel.