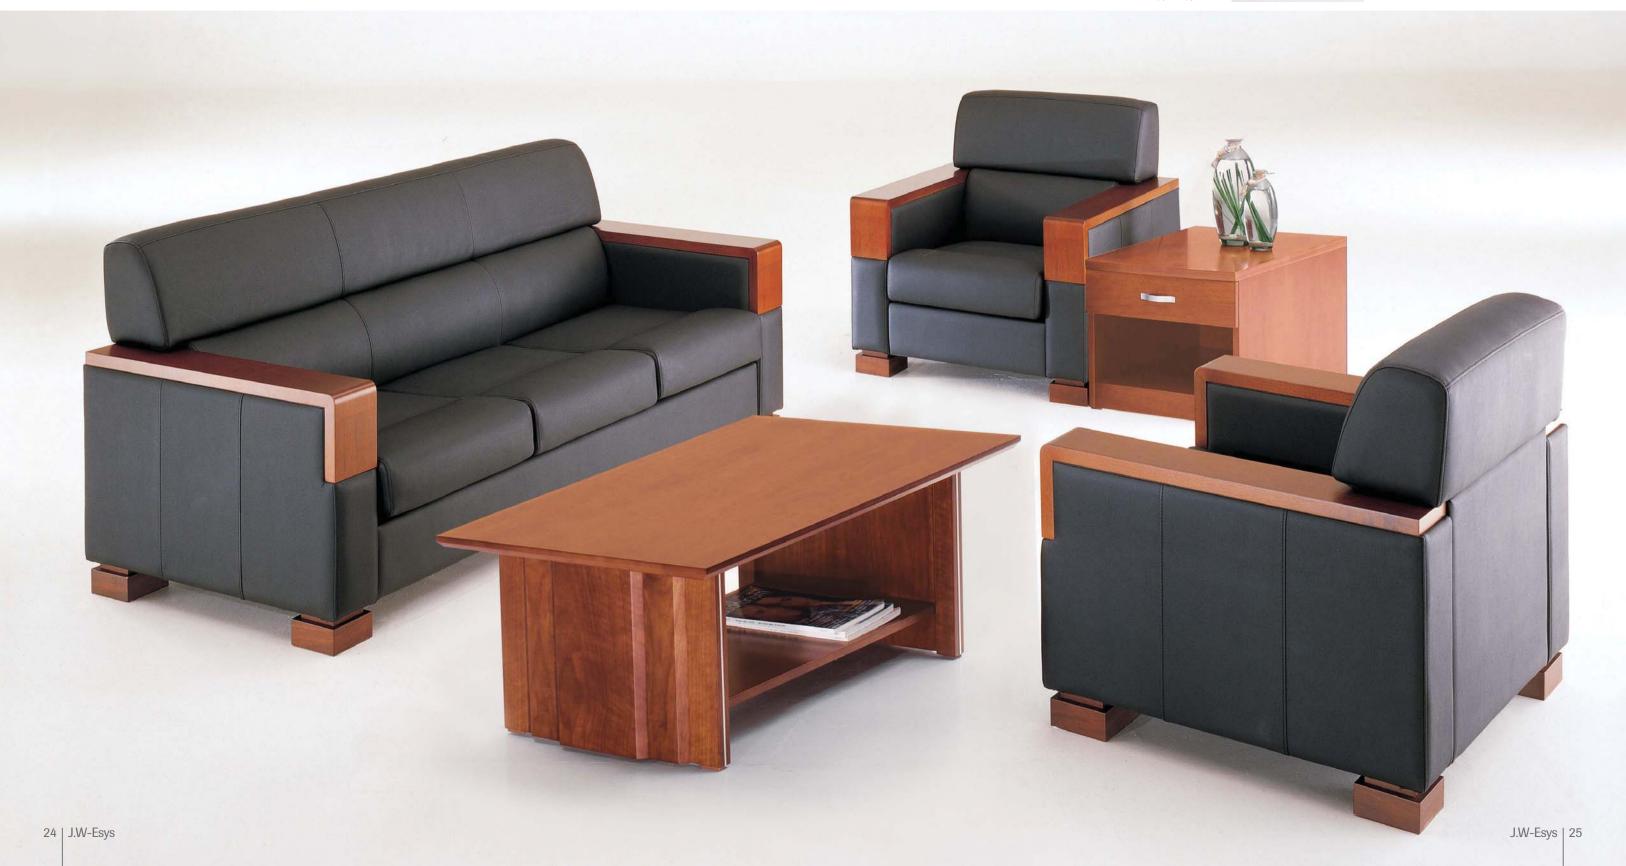

# Mega-3

1 PERSON W850 × D850 × H900 2 PERSON W1400 × D850 × H900 3 PERSON W1900 × D850 × H900 SOFA TABLE W1200 × D600 × H420 LOW TABLE W400 × D600 × H420