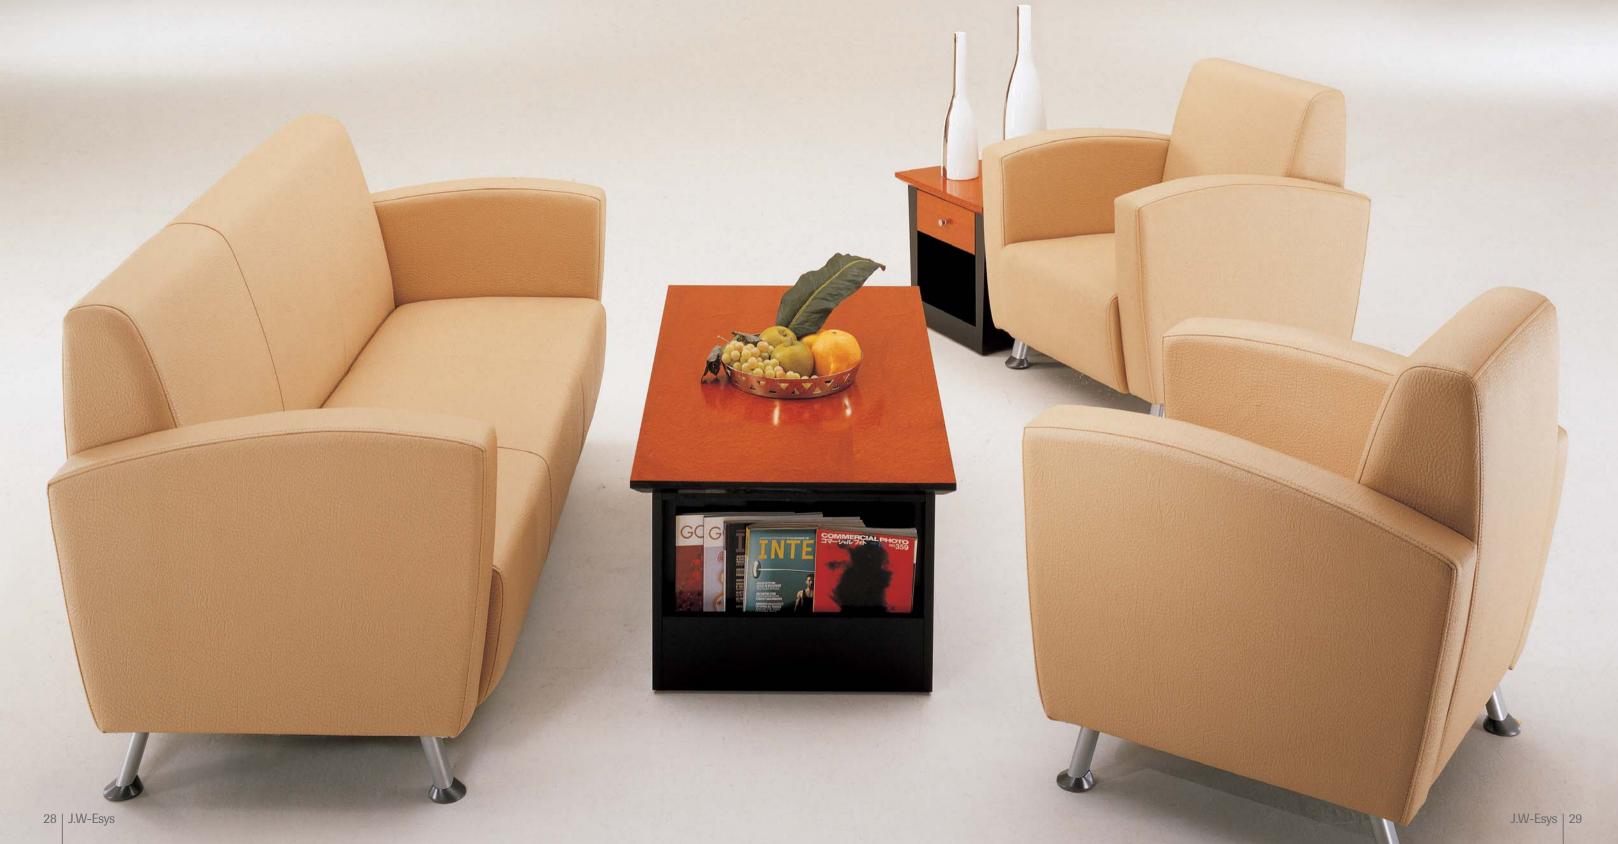

# Mega-3

1 PERSON W850 × D850 × H900 2 PERSON W1400 × D850 × H900 3 PERSON W1900 × D850 × H900 SOFA TABLE W1200 × D600 × H420 LOW TABLE W400 × D600 × H420

# Mega-5

1 PERSON W850 ×D850 ×H900 2 PERSON W1400 ×D850 ×H900 3 PERSON W1900 ×D850 ×H900 SOFA TABLE W1200 ×D600 ×H420 LOWTABLE W400 ×D700 ×H420