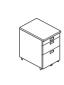

Pencil Drawer

Drawer

File Drawer

FILE BOX FB-102 W420 ×D565 ×H810 FB-103 W420 ×D565 ×H1170 FB-104 W420 ×D565 ×H1530

14 | J.W-Esys J.W-Esys | 15

usage requirements.

#### File Box

FB-102 (420 ×565 ×810)

FB-103 (420 ×565 ×1170)

FB-104  $(420 \times 565 \times 1530)$ 