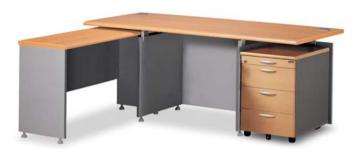

## General Stroage system

Depending on function and usage, various models of drawers are provided, including the independent type, positioned at the lower part of the desk, and the extension type, which extends the workspace to the same height of the upper panel.

Depending on function and usage, various models of drawers are provided, including the independent type, positioned at the lower part of the desk, and the extension type, which extends the workspace to the same height of the upper panel.