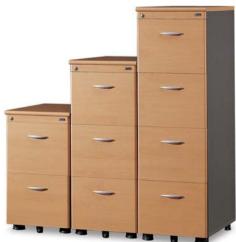

Considering form, size, and storage capacity allowed by the workstation structure, you can efficiently create your storage system by selecting from a wide range of bookshelves, cabinets and file drawers. The storage space is provided in various sizes and designs according to international standards, so that various data companies need can be arranged and stored in one place.

## General Stroage system

Depending on function and usage, various models of drawers are provided, including the independent type, positioned at the lower part of the desk, and the extension type, which extends the workspace to the same height of the upper panel.