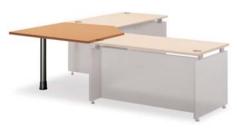

#### **Extension Pentagon Desk**

GEP-104

 $(420 \times 565 \times 570)$ 

CT-120 (1200×1200×720) CT-100 (1000×1000×720)

#### **Extension Table**

UT-100 (600 ×1200 ×720)

(600 ×1200 ×720)

(600 ×1200 ×720)

RT-900 (\$\phi 900 \times 720)

GHB-150 (1600 ×400 ×720)

GHC-160 (1665 ×400 ×720)