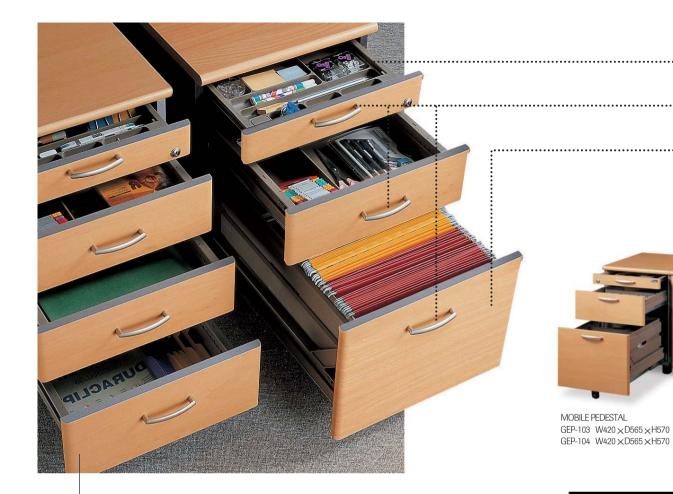

Depending on function and usage, various models of drawers are provided, including the independent type, positioned at the lower part of the desk, and the extension type, which extends the workspace to the same height of the upper panel.

## General Stroage system

Depending on function and usage, various models of drawers are provided, including the independent type, positioned at the lower part of the desk, and the extension type, which extends the workspace to the same height of the upper panel.

Pencil Drawer

Drawer

File Drawer

FILE BOX FB-102 W420 ×D565 ×H810 FB-103 W420 ×D565 ×H1170 FB-104 W420 ×D565 ×H1530

14 | J.W-Esys J.W-Esys | 15

usage requirements.

#### **Mobile Pedestal**

GEP-103 (420 ×565 ×570)

#### **Extension Pentagon Desk**

GEP-104

 $(420 \times 565 \times 570)$ 

CT-120 (1200×1200×720) CT-100 (1000×1000×720)