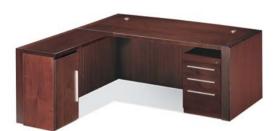

# Success system

DESK ESD-180 W1800 ×D900 ×H730 3 DOOR PEDESTAL EP-103 W420 ×D600 ×H600 SIDE DESK ERD-100 W1050 ×D470 ×H730

WARDROBE EAW-105 W575 × D400 × H1890 BOOKCASE EAG-105 W600 × D400 × H1890 CABINET EAD-105 W575 × D400 × H1890

# Desk

EAD-180 (1800×900×730)

#### Side Desk

ERD-100 (1050 ×470 ×730)

**5 Shelves Cabinet** 

#### **Pedestal**

EP-103 (420 ×580 ×595)