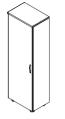

# Boss system

DESK BD-190 W1900 ×D900 ×H720 4 DOOR PEDESTAL BP-104 W420 ×D565 ×H595 3 DOOR PEDESTAL BP-103 W420 ×D565 ×H595

SIDE DESK BS-102 W1260 ×D480 ×H670

CREDENZA BC-160 W1800 × D480 × H735

BOOKCASE
BAO-105 W800 × D400 × H1880
BAR-105 W800 × D400 × H1880
BAD-105 W800 × D422 × H1880
BAG-105 W800 × D400 × H1880
BAW-105 W500 × D422 × H1880

#### Credenza

BC-160 (1800 ×480 ×735)

BAD-105 (800 ×400 ×1880)

BAG-105 (800 ×400 ×1880)

BAO-105 (800×400×1880)

(800×400×1880)

 $(500 \times 422 \times 1880)$ 