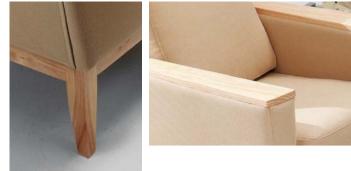

# Mega-3

1 PERSON W850 × D850 × H900 2 PERSON W1400 × D850 × H900 3 PERSON W1900 × D850 × H900 SOFA TABLE W1200 × D600 × H420 LOW TABLE W400 × D600 × H420