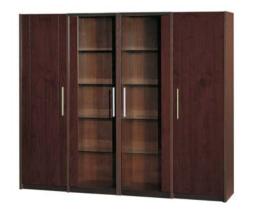

Considering form, size, and storage capacity allowed by the workstation structure, you can efficiently create your storage system by selecting from a wide range of bookshelves, cabinets and file drawers. The storage space is provided in various sizes and designs according to international standards, so that various data companies need can be arranged and stored in one place.

# General Cabinet system

18 | J.W-Esys