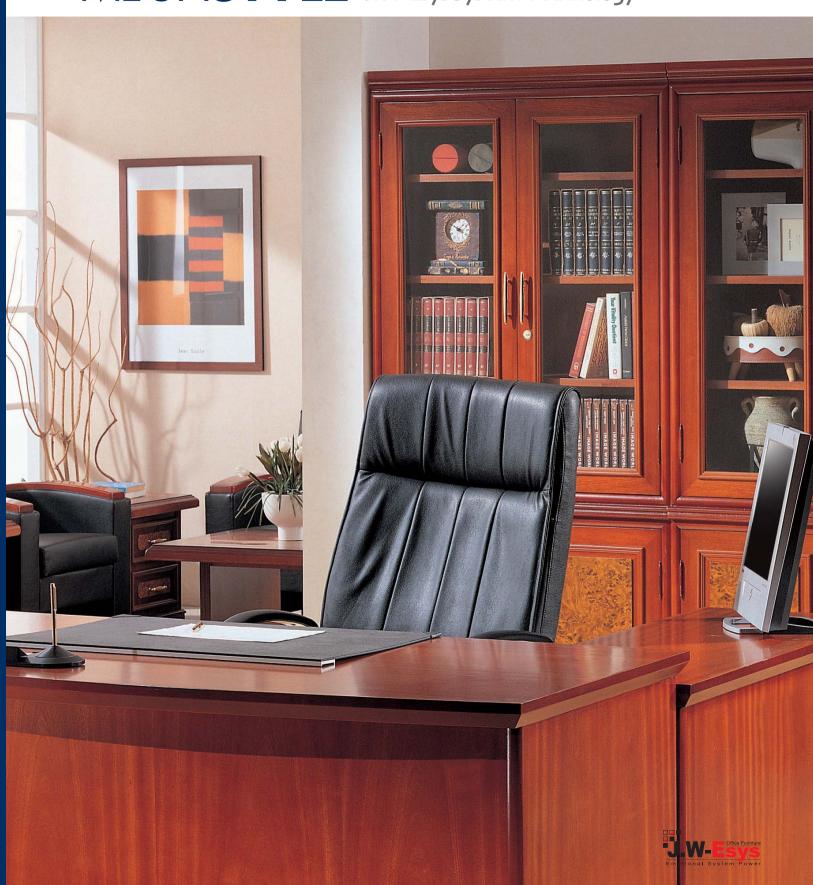

With a pure, clean cherry grained finish, the Executive system reflectsthe unique functionality of Modern office furntiture by minimizing unused space. The design takes into account the economice of the working environment while also utilizing vertical space to maximize storage capacity. This makes the Executive system a very practical and effcient office system.

Considering form, size, and storage capacity allowed by the workstation structure, you can efficiently create your storage system by selecting from a wide range of bookshelves, cabinets and file drawers. The storage space is provided in various sizes and designs according to international standards, so that various data companies need can be arranged and stored in one place.