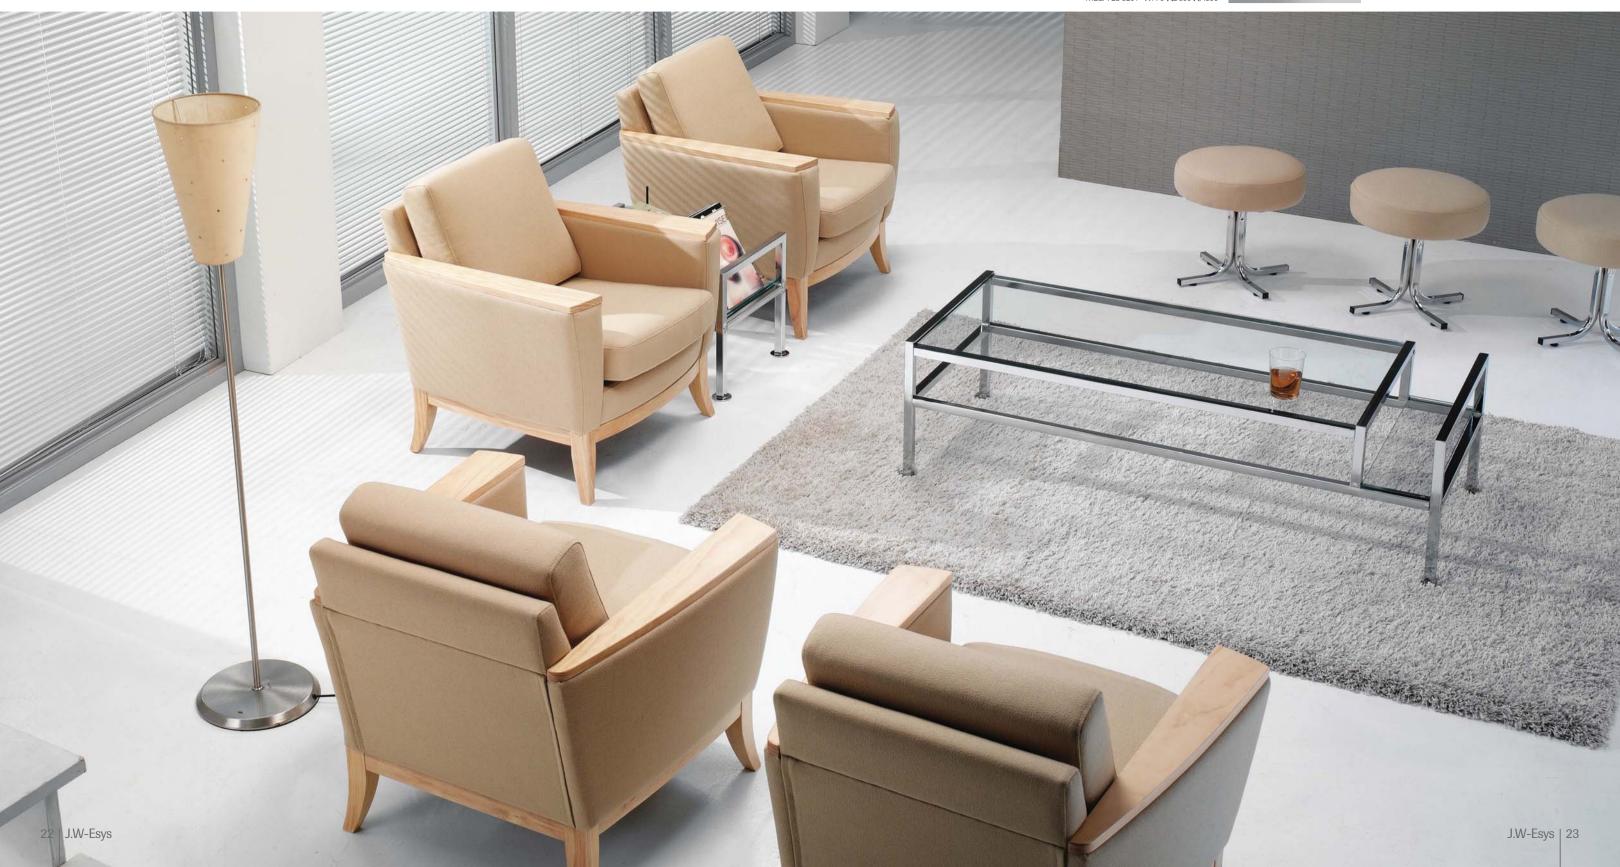

# Mega-3

1 PERSON W850 × D850 × H900 2 PERSON W1400 × D850 × H900 3 PERSON W1900 × D850 × H900 SOFA TABLE W1200 × D600 × H420 LOW TABLE W400 × D600 × H420