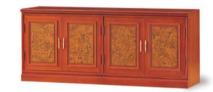

upper panel.



Considering form, size, and storage capacity allowed by the workstation structure, you can efficiently create your storage system by selecting from a wide range of bookshelves, cabinets and file drawers. The storage space is provided in various sizes and designs according to international standards, so that various data companies need can be arranged and stored in one place.



The conference tables are offered in various sizes and shapes, (including square, round, and composite shapes), to utilize space efficiently and enhance the flow of conversation to the fullest by allowing quick adjustment based on your attendance needs.



# 06 | J.W-Esys

# Nobility system



DESK NOD-200 W2000 ×D930 ×H750
3 DOOR PEDESTAL NP-103 W420 ×D580 ×H595
SIDE DESK NOD-102 W1200 ×D600 ×H700



CREDENZA NOC-150 W1500 ×D420 ×H750



BOOKCASE NAG-105 W750 ×D420 ×H2000



WARDROBE NAW-105 W750 ×D420 ×H2000



# Success system



DESK ESD-180 W1800 ×D900 ×H730 3 DOOR PEDESTAL EP-103 W420 ×D600 ×H600 SIDE DESK ERD-100 W1050 ×D470 ×H730





WARDROBE EAW-105 W575 × D400 × H1890 BOOKCASE EAG-105 W600 × D400 × H1890 CABINET EAD-105 W575 × D400 × H1890

# Boss system



DESK BD-190 W1900 ×D900 ×H720 4 DOOR PEDESTAL BP-104 W420 ×D565 ×H595 3 DOOR PEDESTAL BP-103 W420 ×D565 ×H595



SIDE DESK BS-102 W1260 ×D480 ×H670



CREDENZA BC-160 W1800 × D480 × H735



BOOKCASE
BAO-105 W800 × D400 × H1880
BAR-105 W800 × D400 × H1880
BAD-105 W800 × D422 × H1880
BAG-105 W800 × D400 × H1880
BAW-105 W500 × D422 × H1880





With a team-oriented structure, this desk secures an independent personal worksp