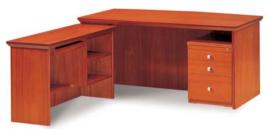

# Nobility system

DESK NOD-200 W2000 ×D930 ×H750
3 DOOR PEDESTAL NP-103 W420 ×D580 ×H595
SIDE DESK NOD-102 W1200 ×D600 ×H700

CREDENZA NOC-150 W1500 ×D420 ×H750

BOOKCASE NAG-105 W750 ×D420 ×H2000

WARDROBE NAW-105 W750 ×D420 ×H2000