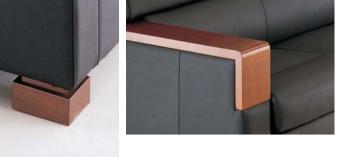

# Mega-3

1 PERSON W850 × D850 × H900 2 PERSON W1400 × D850 × H900 3 PERSON W1900 × D850 × H900 SOFA TABLE W1200 × D600 × H420 LOW TABLE W400 × D600 × H420