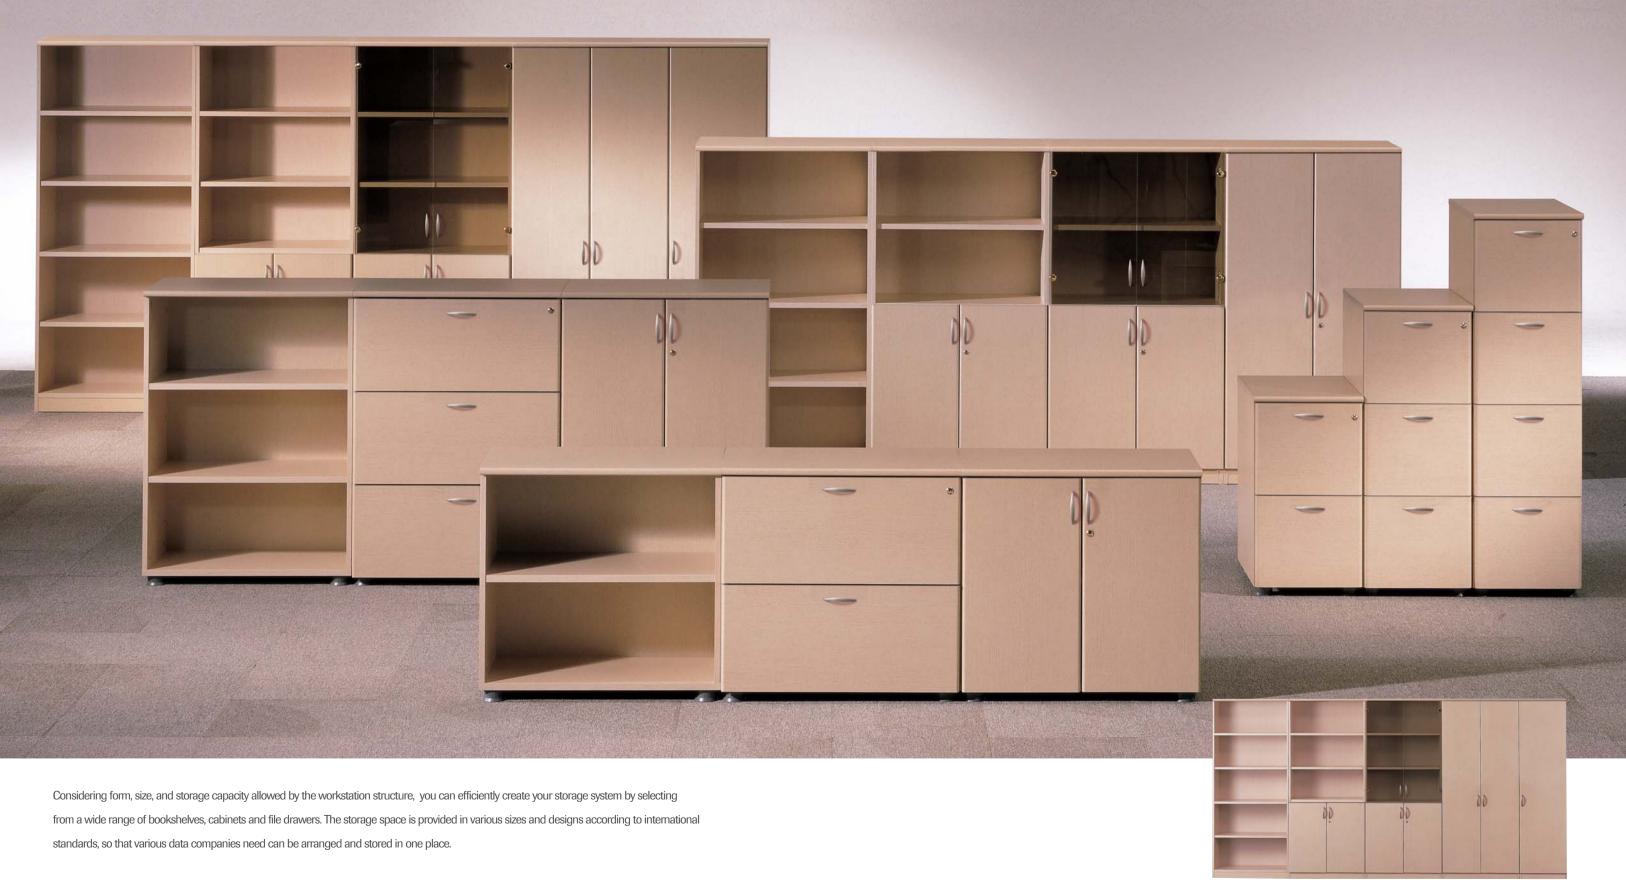

Considering form, size, and storage capacity allowed by the workstation structure, you can efficiently create your storage system by selecting from a wide range of bookshelves, cabinets and file drawers. The storage space is provided in various sizes and designs according to international standards, so that various data companies need can be arranged and stored in one place.

## General Stroage system

Depending on function and usage, various models of drawers are provided, including the independent type, positioned at the lower part of the desk, and the extension type, which extends the workspace to the same height of the upper panel.