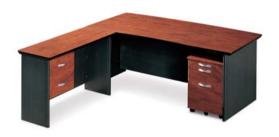

# Success system

DESK ESD-180 W1800 ×D900 ×H730 3 DOOR PEDESTAL EP-103 W420 ×D600 ×H600 SIDE DESK ERD-100 W1050 ×D470 ×H730

WARDROBE EAW-105 W575 × D400 × H1890 BOOKCASE EAG-105 W600 × D400 × H1890 CABINET EAD-105 W575 × D400 × H1890

# Desk

EAD-180 (1800×900×730)

#### Side Desk

ERD-100 (1050 ×470 ×730)

**5 Shelves Cabinet** 

#### **Pedestal**

EP-103 (420 ×580 ×595)

#### **5 Shelves Cabinet**

EAD-105

EAG-105 (575 ×400 ×1890) (600 ×400 ×1890) (575 ×400 ×1890)

EAW-105