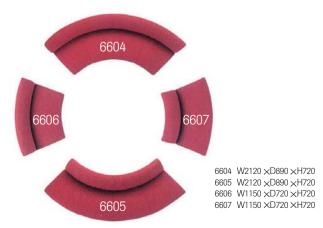

# Mega-6

6601

6601 W 500 ×D650 ×H720

6602

6602 W1000 ×D650 ×H720

6603

6603 W1500 × D650 × H720