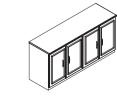

# General Cabinet system

18 | J.W-Esys

#### **3 Shelves Cabinet**

CAD-103 (800 ×390 ×1160)

(800 ×390 ×1160)

(800×390×1160)

#### **4 Shelves Cabinet**

CAD-104 (800×390×1526)

CAO-104 (800 × 390 × 1526)

CAR-104 (800 ×390 ×1526)

CAG-104 (800 ×390 ×1526)

#### **5 Shelves Cabinet**

CAD-105 (800×390×1880)

**Conference Table** 

ART-090 (cb 900×720)

ART-105 (±1050 ×720)

ART-120 (ф1200 ×720)

CAG-105 (800×390×1880)

CAO-105 (800 ×390 ×1880)