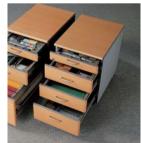

## General Stroage system

Depending on function and usage, various models of drawers are provided, including the independent type, positioned at the lower part of the desk, and the extension type, which extends the workspace to the same height of the upper panel.

Pencil Drawer

Drawer

File Drawer

FILE BOX FB-102 W420 ×D565 ×H810 FB-103 W420 ×D565 ×H1170 FB-104 W420 ×D565 ×H1530

14 | J.W-Esys J.W-Esys | 15

usage requirements.