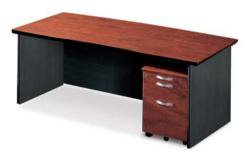

# Nobility system

DESK NOD-200 W2000 ×D930 ×H750
3 DOOR PEDESTAL NP-103 W420 ×D580 ×H595
SIDE DESK NOD-102 W1200 ×D600 ×H700

CREDENZA NOC-150 W1500 ×D420 ×H750

BOOKCASE NAG-105 W750 ×D420 ×H2000

WARDROBE NAW-105 W750 ×D420 ×H2000

#### Desk

NOD-200 (2000 ×930 ×750)

#### Side Desk

NOD-102 (1200×600×700)