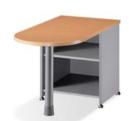

#### **Extension Pentagon Desk**

GEP-104

 $(420 \times 565 \times 570)$ 

CT-120 (1200×1200×720) CT-100 (1000×1000×720)