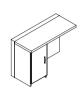

# Nobility system

DESK NOD-200 W2000 ×D930 ×H750
3 DOOR PEDESTAL NP-103 W420 ×D580 ×H595
SIDE DESK NOD-102 W1200 ×D600 ×H700

CREDENZA NOC-150 W1500 ×D420 ×H750

BOOKCASE NAG-105 W750 ×D420 ×H2000

WARDROBE NAW-105 W750 ×D420 ×H2000