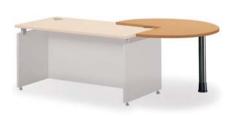

#### **Extension Pentagon Desk**

GEP-104

 $(420 \times 565 \times 570)$ 

CT-120 (1200×1200×720) CT-100 (1000×1000×720)

#### **Extension Table**

UT-100 (600 ×1200 ×720)

(600 ×1200 ×720)

(600 ×1200 ×720)

RT-900 (\$\phi 900 \times 720)

GHB-150 (1600 ×400 ×720)

GHC-160 (1665 ×400 ×720)