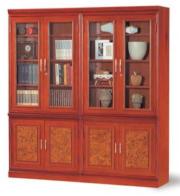

# General Cabinet system

18 | J.W-Esys

#### **5 Shelves Cabinet**

CAD-105 (800×390×1880)

**Conference Table** 

ART-090 (cb 900×720)

ART-105 (±1050 ×720)

ART-120 (ф1200 ×720)

CAG-105 (800×390×1880)

CAO-105 (800 ×390 ×1880)