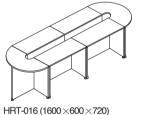

CRT-018 (1800 ×900 ×720)

CRT-021 (2100 ×900 ×720)

CRT-024 (2400 ×900 ×720)

CAR-105 (800 ×390 ×1880)

CAW-105 (500 ×422 ×1880)

**Key-Bord Tray** 

**Connected Conference Table** 

HRT-014 (1400×600×720)(Half Circle) HRT-012 (1200×600×720)