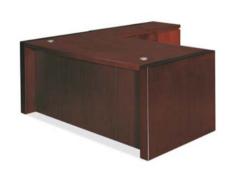

# Nobility system

DESK NOD-200 W2000 ×D930 ×H750
3 DOOR PEDESTAL NP-103 W420 ×D580 ×H595
SIDE DESK NOD-102 W1200 ×D600 ×H700

CREDENZA NOC-150 W1500 ×D420 ×H750

BOOKCASE NAG-105 W750 ×D420 ×H2000

WARDROBE NAW-105 W750 ×D420 ×H2000

#### Desk

NOD-200 (2000 ×930 ×750)

#### Side Desk

NOD-102 (1200×600×700)

#### **Pedestal**

NP-103

(420×580×595)

(1500×420×750)