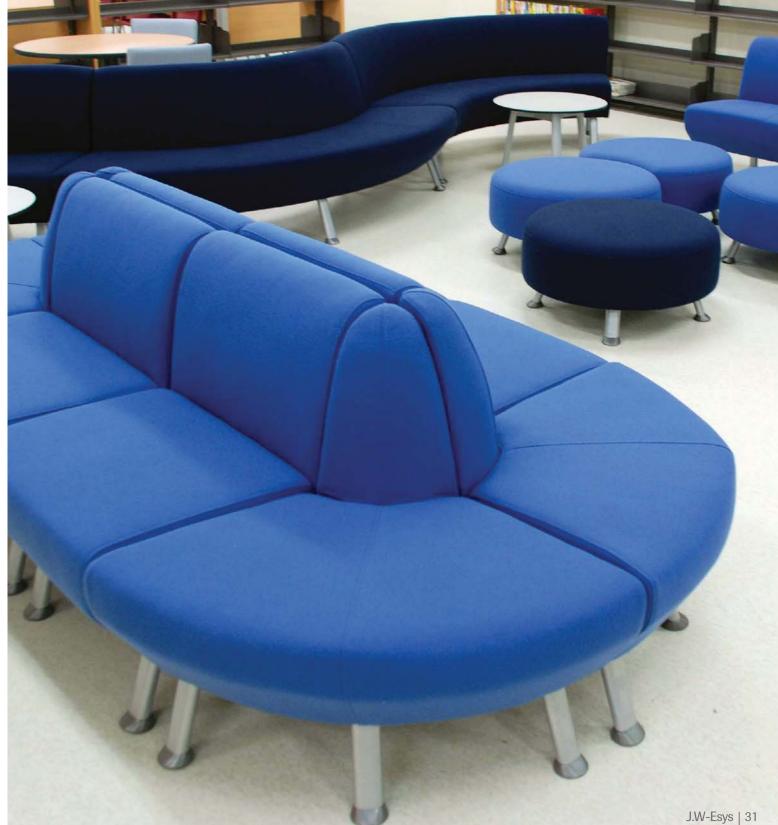

# Mega-3

1 PERSON W850 × D850 × H900 2 PERSON W1400 × D850 × H900 3 PERSON W1900 × D850 × H900 SOFA TABLE W1200 × D600 × H420 LOW TABLE W400 × D600 × H420

# Mega-5

1 PERSON W850 ×D850 ×H900 2 PERSON W1400 ×D850 ×H900 3 PERSON W1900 ×D850 ×H900 SOFA TABLE W1200 ×D600 ×H420 LOWTABLE W400 ×D700 ×H420