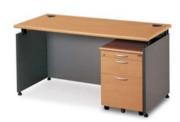

## General Stroage system

Depending on function and usage, various models of drawers are provided, including the independent type, positioned at the lower part of the desk, and the extension type, which extends the workspace to the same height of the upper panel.

Pencil Drawer

Drawer

File Drawer

FILE BOX FB-102 W420 ×D565 ×H810 FB-103 W420 ×D565 ×H1170 FB-104 W420 ×D565 ×H1530

14 | J.W-Esys J.W-Esys | 15

usage requirements.