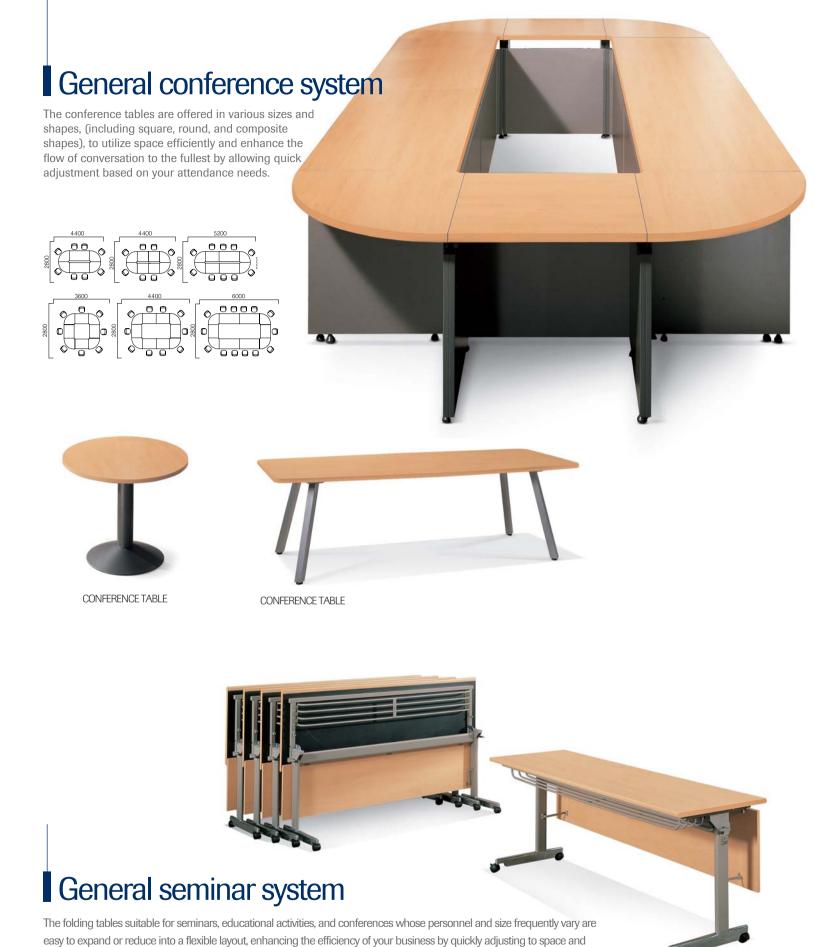

The conference tables are offered in various sizes and shapes, (including square, round, and composite shapes), to utilize space efficiently and enhance the flow of conversation to the fullest by allowing quick adjustment based on your attendance needs.