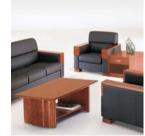

The conference tables are offered in various sizes and shapes, (including square, round, and composite shapes), to utilize space efficiently and enhance the flow of conversation to the fullest by allowing quick adjustment based on your attendance needs.