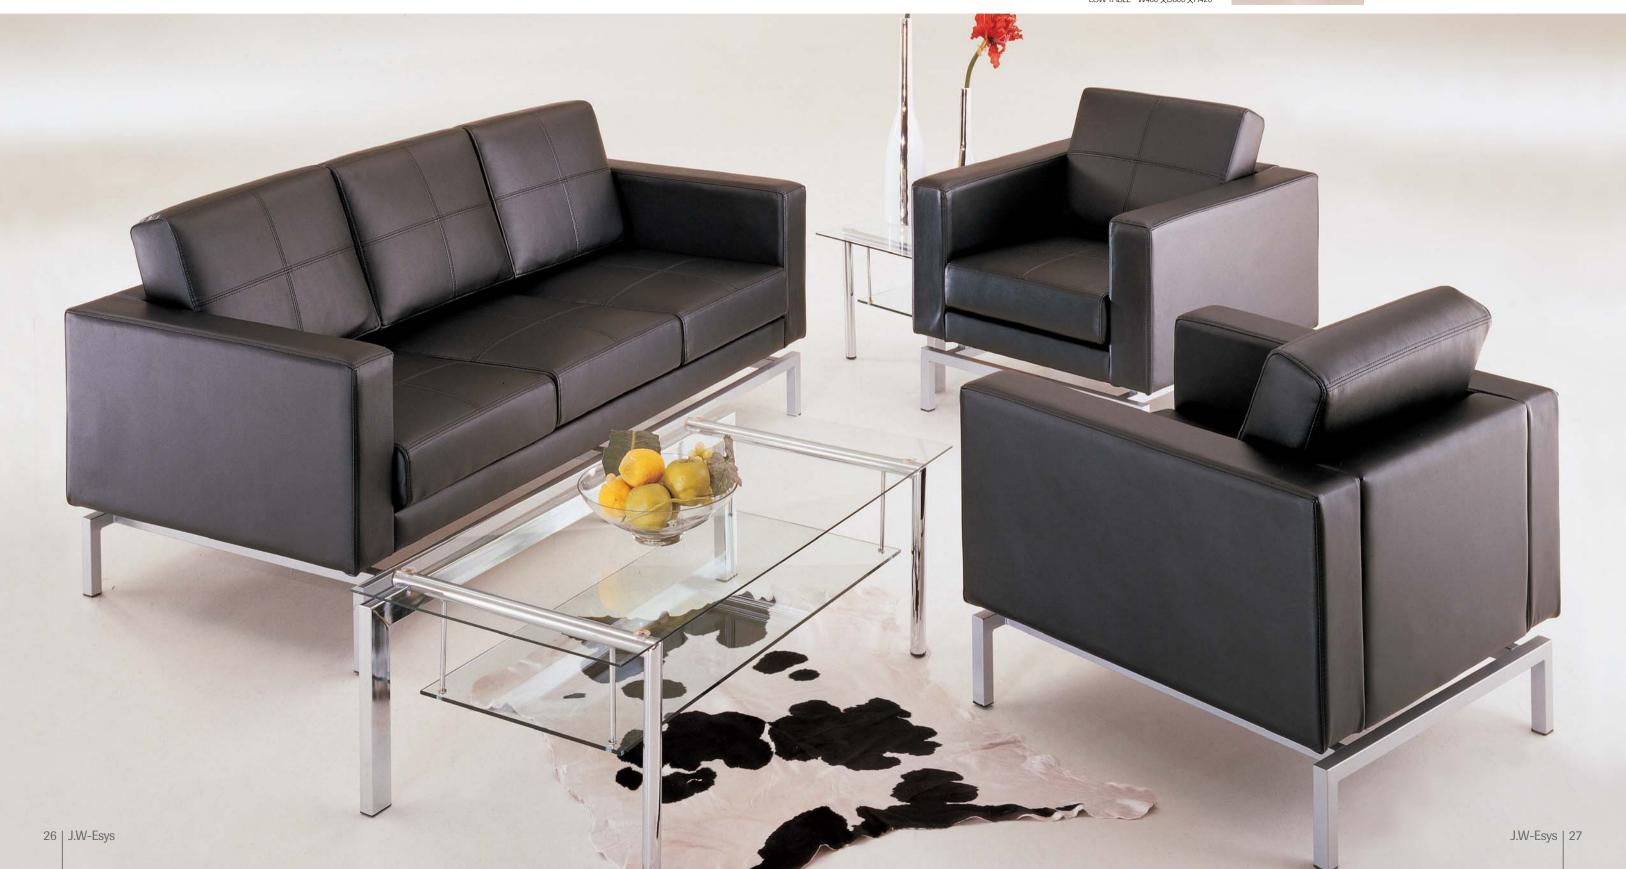

# Mega-3

1 PERSON W850 × D850 × H900 2 PERSON W1400 × D850 × H900 3 PERSON W1900 × D850 × H900 SOFA TABLE W1200 × D600 × H420 LOW TABLE W400 × D600 × H420

# Mega-5

1 PERSON W850 ×D850 ×H900 2 PERSON W1400 ×D850 ×H900 3 PERSON W1900 ×D850 ×H900 SOFA TABLE W1200 ×D600 ×H420 LOWTABLE W400 ×D700 ×H420