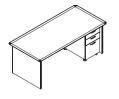

# Nobility system

DESK NOD-200 W2000 ×D930 ×H750
3 DOOR PEDESTAL NP-103 W420 ×D580 ×H595
SIDE DESK NOD-102 W1200 ×D600 ×H700

CREDENZA NOC-150 W1500 ×D420 ×H750

BOOKCASE NAG-105 W750 ×D420 ×H2000

WARDROBE NAW-105 W750 ×D420 ×H2000

#### Desk

NOD-200 (2000 ×930 ×750)

#### Side Desk

NOD-102 (1200×600×700)

#### **Pedestal**

NP-103

(420×580×595)

(1500×420×750)