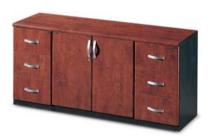

Considering form, size, and storage capacity allowed by the workstation structure, you can efficiently create your storage system by selecting from a wide range of bookshelves, cabinets and file drawers. The storage space is provided in various sizes and designs according to international standards, so that various data companies need can be arranged and stored in one place.

## General Stroage system

Depending on function and usage, various models of drawers are provided, including the independent type, positioned at the lower part of the desk, and the extension type, which extends the workspace to the same height of the upper panel.