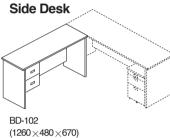

# Boss system

DESK BD-190 W1900 ×D900 ×H720 4 DOOR PEDESTAL BP-104 W420 ×D565 ×H595 3 DOOR PEDESTAL BP-103 W420 ×D565 ×H595

SIDE DESK BS-102 W1260 ×D480 ×H670

CREDENZA BC-160 W1800 × D480 × H735

BOOKCASE
BAO-105 W800 × D400 × H1880
BAR-105 W800 × D400 × H1880
BAD-105 W800 × D422 × H1880
BAG-105 W800 × D400 × H1880
BAW-105 W500 × D422 × H1880