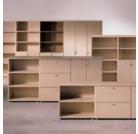

GENERAL SYSTEM has been designed to best meet the requirements of users through its abandunt items and module that serve to satisfy personal anddepartmental needs and to respect the interior quality with its aestheticfeatures

Considering form, size, and storage capacity allowed by the workstation structure, you can efficiently create your storage system by selecting from a wide range of bookshelves, cabinets and file drawers. The storage space is provided in various sizes and designs according to international standards, so that various data companies need can be arranged and stored in one place.