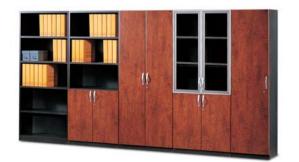

# General Cabinet system

18 | J.W-Esys

#### **3 Shelves Cabinet**

CAD-103 (800 ×390 ×1160)

(800 ×390 ×1160)

(800×390×1160)

#### **4 Shelves Cabinet**

CAD-104 (800×390×1526)

CAO-104 (800 × 390 × 1526)

CAR-104 (800 ×390 ×1526)

CAG-104 (800 ×390 ×1526)

#### **5 Shelves Cabinet**

CAD-105 (800×390×1880)

**Conference Table** 

ART-090 (cb 900×720)

ART-105 (±1050 ×720)

ART-120 (ф1200 ×720)

CAG-105 (800×390×1880)

CAO-105 (800 ×390 ×1880)