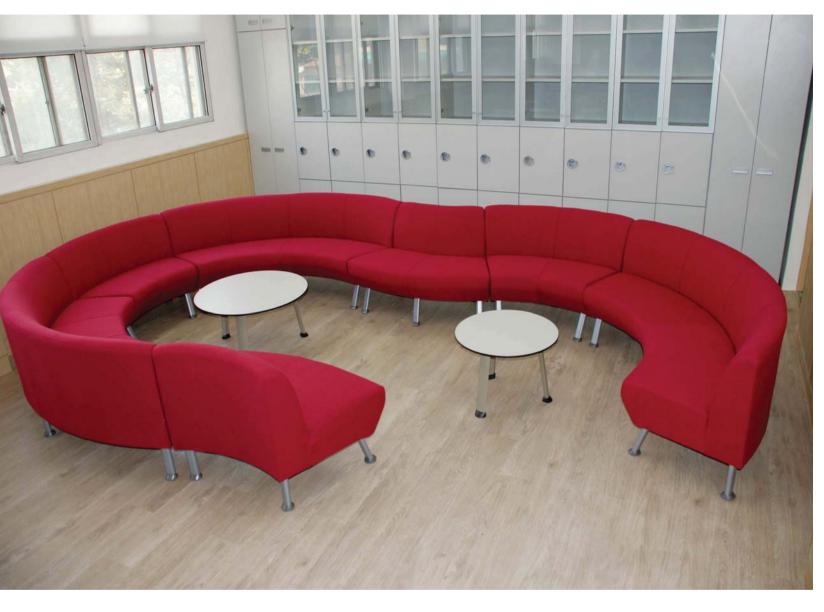

# Mega-3

1 PERSON W850 × D850 × H900 2 PERSON W1400 × D850 × H900 3 PERSON W1900 × D850 × H900 SOFA TABLE W1200 × D600 × H420 LOW TABLE W400 × D600 × H420

# Mega-5

1 PERSON W850 ×D850 ×H900 2 PERSON W1400 ×D850 ×H900 3 PERSON W1900 ×D850 ×H900 SOFA TABLE W1200 ×D600 ×H420 LOWTABLE W400 ×D700 ×H420