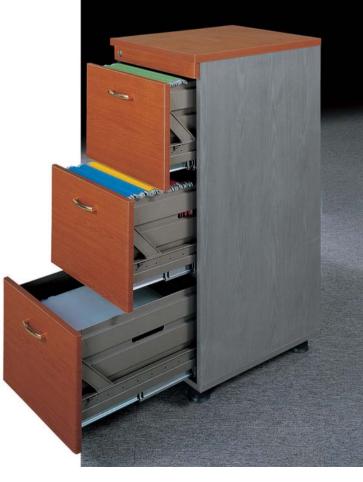

Considering form, size, and storage capacity allowed by the workstation structure, you can efficiently create your storage system by selecting from a wide range of bookshelves, cabinets and file drawers. The storage space is provided in various sizes and designs according to international standards, so that various data companies need can be arranged and stored in one place.

## General Stroage system

Depending on function and usage, various models of drawers are provided, including the independent type, positioned at the lower part of the desk, and the extension type, which extends the workspace to the same height of the upper panel.

Pencil Drawer

Drawer

File Drawer

FILE BOX FB-102 W420 ×D565 ×H810 FB-103 W420 ×D565 ×H1170 FB-104 W420 ×D565 ×H1530

14 | J.W-Esys J.W-Esys | 15

usage requirements.