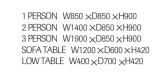

# Mega-3

1 PERSON W850 × D850 × H900 2 PERSON W1400 × D850 × H900 3 PERSON W1900 × D850 × H900 SOFA TABLE W1200 × D600 × H420 LOW TABLE W400 × D600 × H420