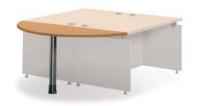

#### **Extension Pentagon Desk**

GEP-104

 $(420 \times 565 \times 570)$ 

CT-120 (1200×1200×720) CT-100 (1000×1000×720)

#### **Extension Table**

UT-100 (600 ×1200 ×720)

(600 ×1200 ×720)

(600 ×1200 ×720)

RT-900 (\$\phi 900 \times 720)

GHB-150 (1600 ×400 ×720)

GHC-160 (1665 ×400 ×720)