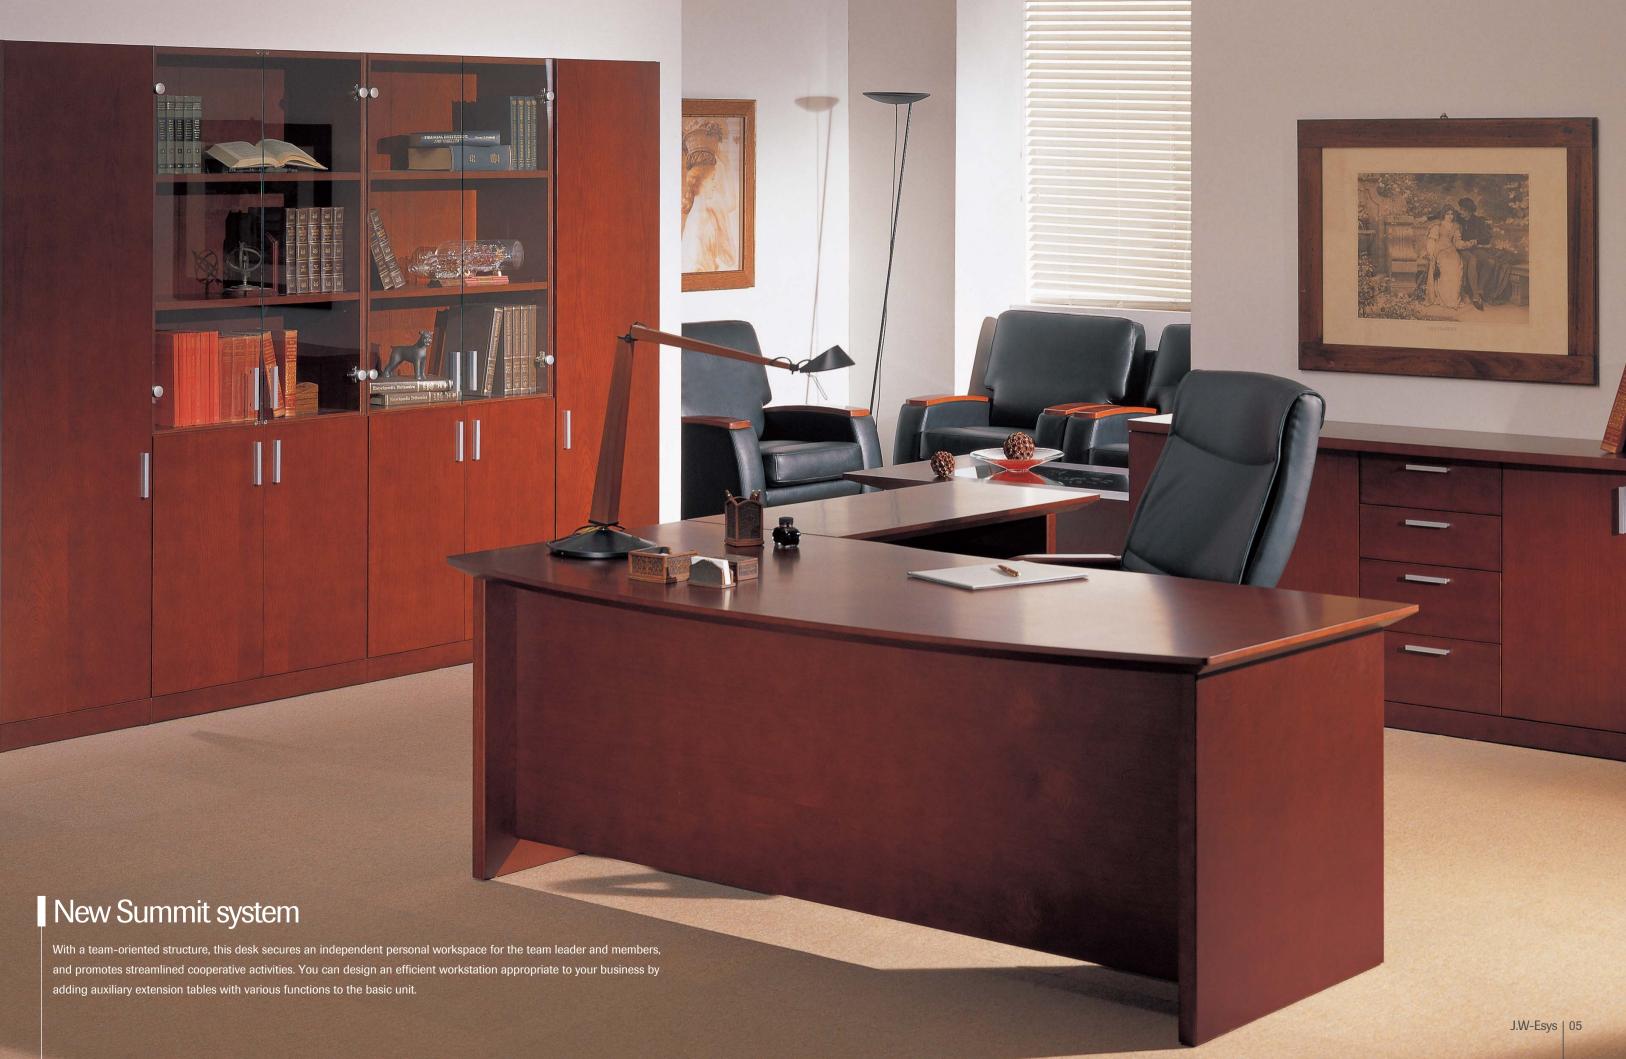

With a pure, clean cherry grained finish, the Executive system reflectsthe unique functionality of Modern office furntiture by minimizing unused space. The design takes into account the economice of the working environment while also utilizing vertical space to maximize storage capacity. This makes the Executive system a very practical and effcient office system.

With a team-oriented structure, this desk secures an independent personal workspace for the team leader and members, and promotes streamlined cooperative activities. You can design an efficient workstation appropriate to your business by adding auxiliary extension tables with various functions to