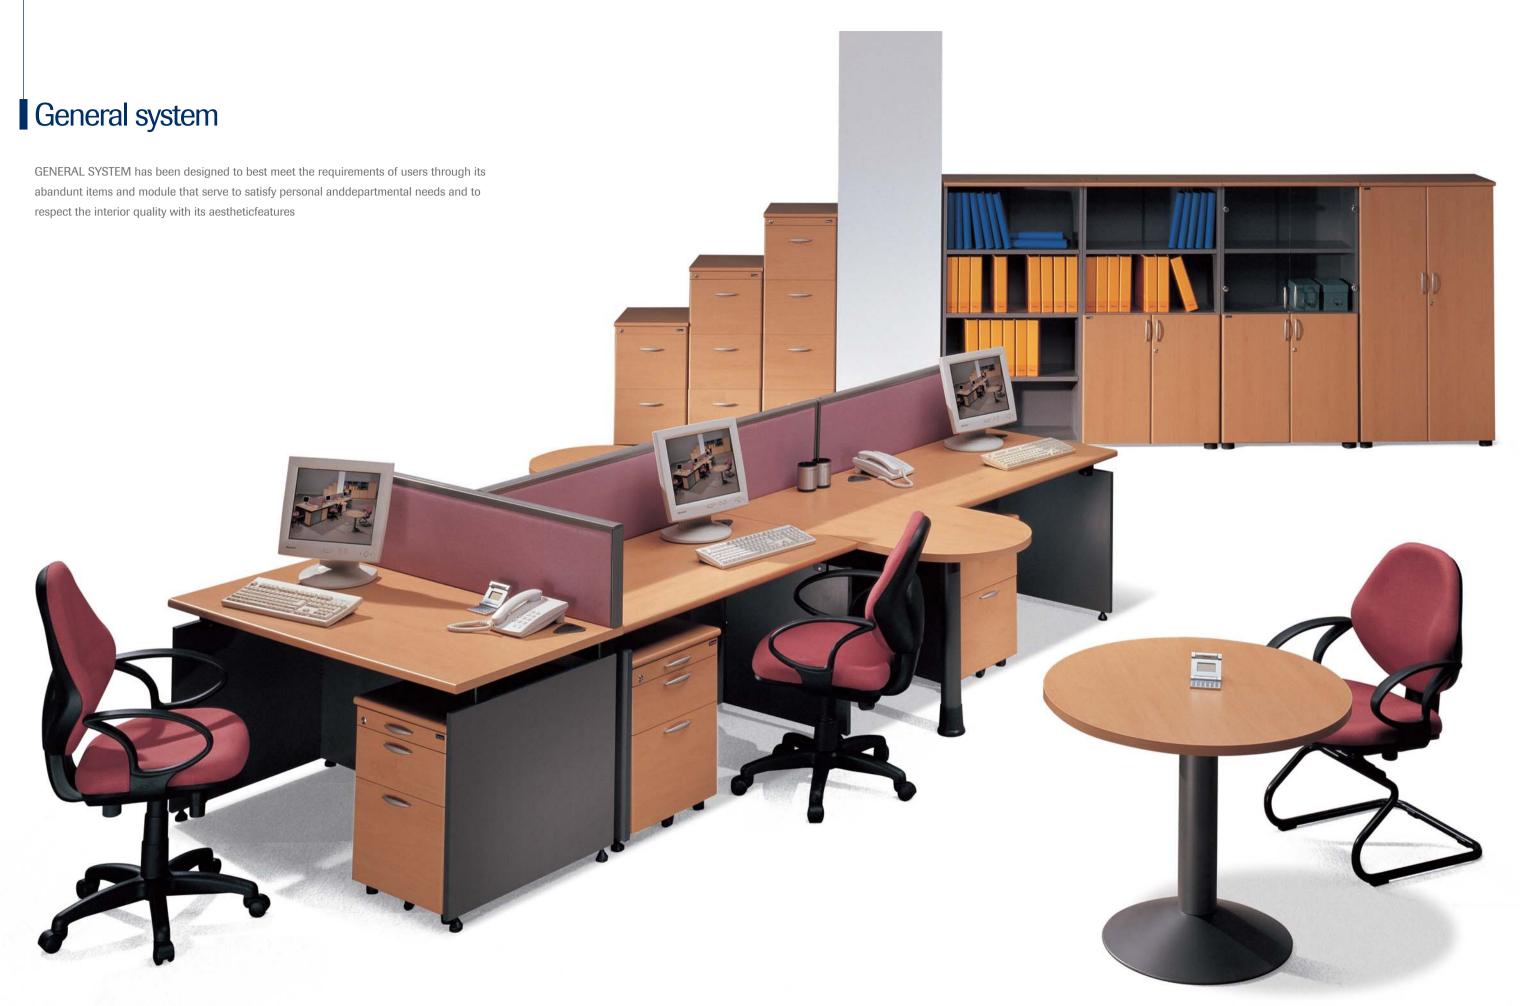

GENERAL SYSTEM has been designed to best meet the requirements of users through its abandunt items and module that serve to satisfy personal anddepartmental needs and to respect the interior quality with its aestheticfeatures

Depending on function and usage, various models of drawers are provided, including the independent type, positioned at the lower part of the desk, and the extension type, which extends the workspace to the same height of the upper panel.

Considering form, size, and storage capacity allowed by the workstation structure, you can efficiently create your storage system by selecting from a wide range of bookshelves, cabinets and file drawers. The storage space is provided in various sizes and designs according to international standards, so that various data companies need can be arranged and stored in one place.

The conference tables are offered in various sizes and shapes, (including square, round, and composite shapes), to utilize space efficiently and enhance the flow of conversation to the fullest by allowing quick adjustment based on your attendance needs.